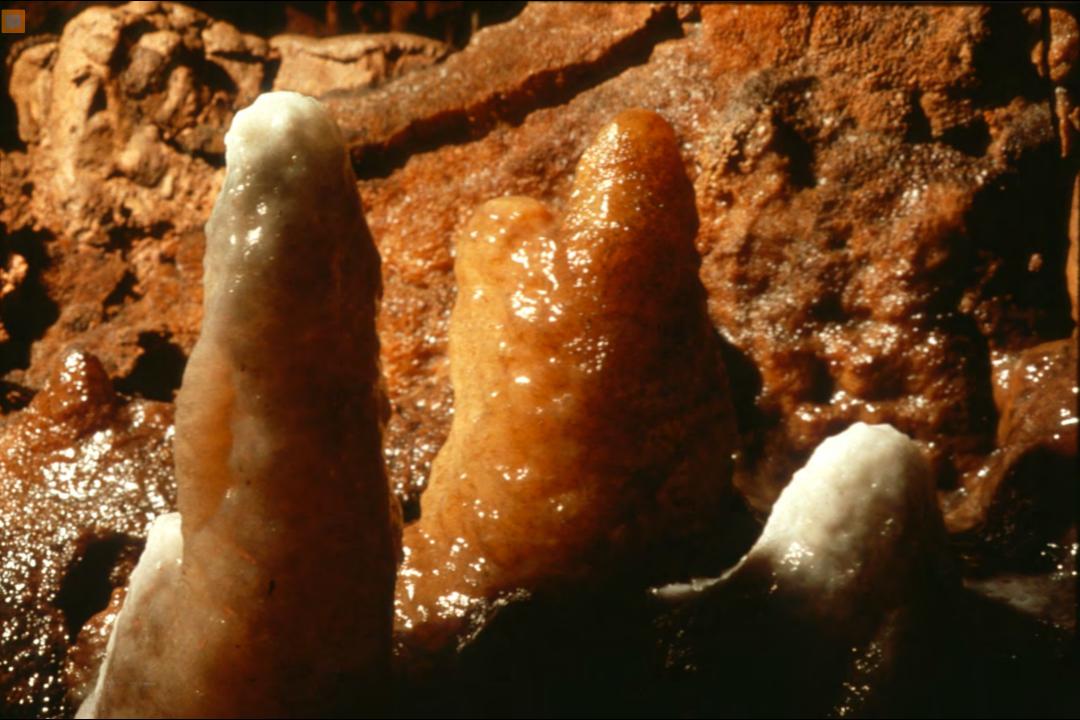

## An NSS Audio-Visual Library Presentation

# Locomotive Breath Cave, VA

Paul and Lee Stevens (1990)

S745

68 Slides

2/14/2021



Locomotive Breath Cave







































































F











F

### **Locomotive Breath Cave**







#### **Locomotive Breath Cave**



















#### **Locomotive Breath Cave**























Written by: Paul Stevens

Photography by: Paul & Lee Stevens

With Contributions by: Tom Spina (Beyond the Mutiny Room)

## An NSS Audio-Visual Library Presentation

# Locomotive Breath Cave, VA

By Paul and Lee Stevens

- Original slide program S745
- Slides digitized by David Caudle
- PowerPoint program created by David Socky
- 68 slides, with script in presenter notes
- PowerPoint created 2/14/2021



National Speleological Society 6001 Pulaski Pike Huntsville, AL 35810-1122 256- 852-1300 nss@caves.org https://caves.org/