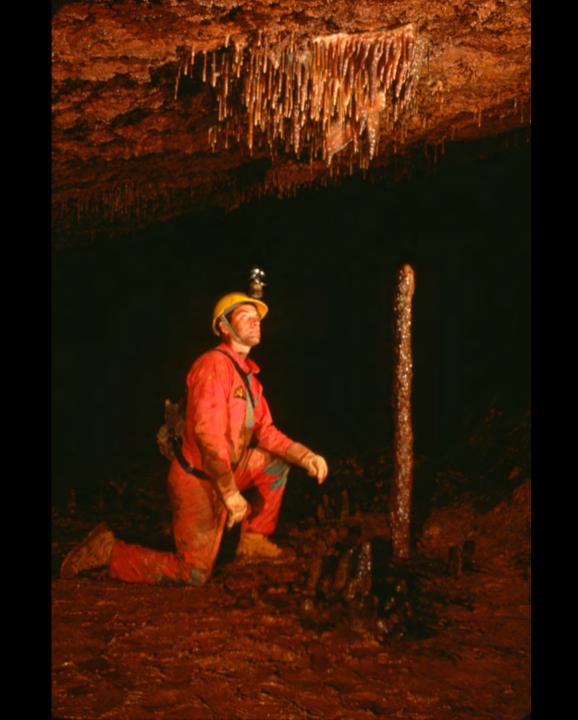

## An NSS Audio-Visual Library Presentation

# Locomotive Breath Cave, VA

Paul and Lee Stevens (1990)

S745

68 Slides

2/14/2021



Locomotive Breath Cave







































































F











F

### **Locomotive Breath Cave**







#### **Locomotive Breath Cave**



















#### **Locomotive Breath Cave**























Written by: Paul Stevens

Photography by: Paul & Lee Stevens

With Contributions by: Tom Spina (Beyond the Mutiny Room)

## An NSS Audio-Visual Library Presentation

# Locomotive Breath Cave, VA

By Paul and Lee Stevens

- Original slide program S745
- Slides digitized by David Caudle
- PowerPoint program created by David Socky
- 68 slides, with script in presenter notes
- PowerPoint created 2/14/2021



National Speleological Society 6001 Pulaski Pike Huntsville, AL 35810-1122 256- 852-1300 nss@caves.org https://caves.org/