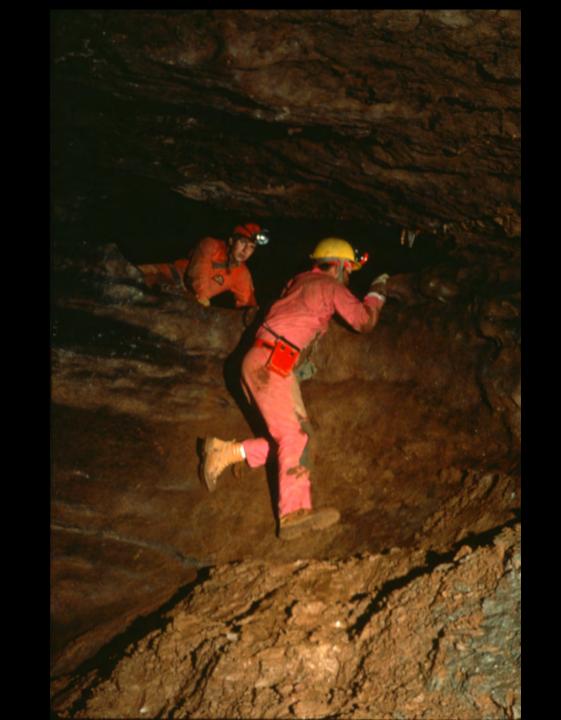

## An NSS Audio-Visual Library Presentation

# Locomotive Breath Cave, VA

Paul and Lee Stevens (1990)

S745

68 Slides

2/14/2021



Locomotive Breath Cave







































































F











F

### **Locomotive Breath Cave**







#### **Locomotive Breath Cave**



















#### **Locomotive Breath Cave**























Written by: Paul Stevens

Photography by: Paul & Lee Stevens

With Contributions by: Tom Spina (Beyond the Mutiny Room)

## An NSS Audio-Visual Library Presentation

# Locomotive Breath Cave, VA

By Paul and Lee Stevens

- Original slide program S745
- Slides digitized by David Caudle
- PowerPoint program created by David Socky
- 68 slides, with script in presenter notes
- PowerPoint created 2/14/2021



National Speleological Society 6001 Pulaski Pike Huntsville, AL 35810-1122 256- 852-1300 nss@caves.org https://caves.org/