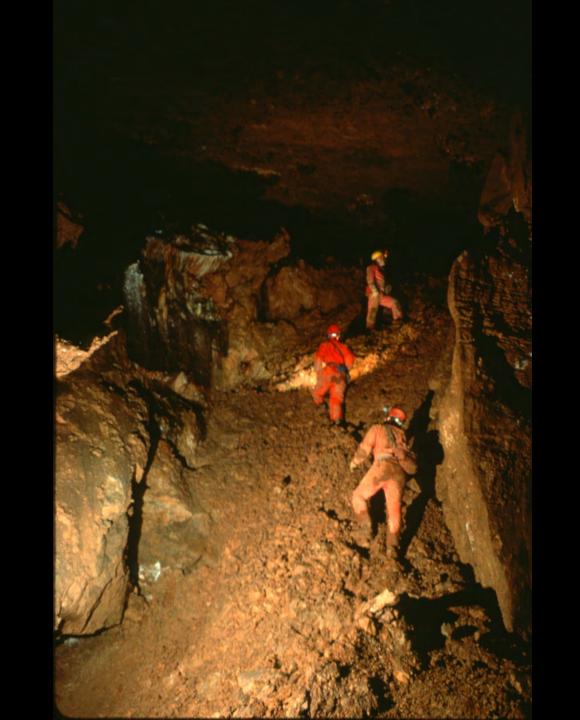

# Locomotive Breath Cave, VA

Paul and Lee Stevens (1990)

S745

68 Slides

2/14/2021

Locomotive Breath Cave

F

F

# Locomotive Breath Cave, VA

By Paul and Lee Stevens

- Original slide program S745
- Slides digitized by David Caudle
- PowerPoint program created by David Socky
- 68 slides, with script in presenter notes
- PowerPoint created 2/14/2021