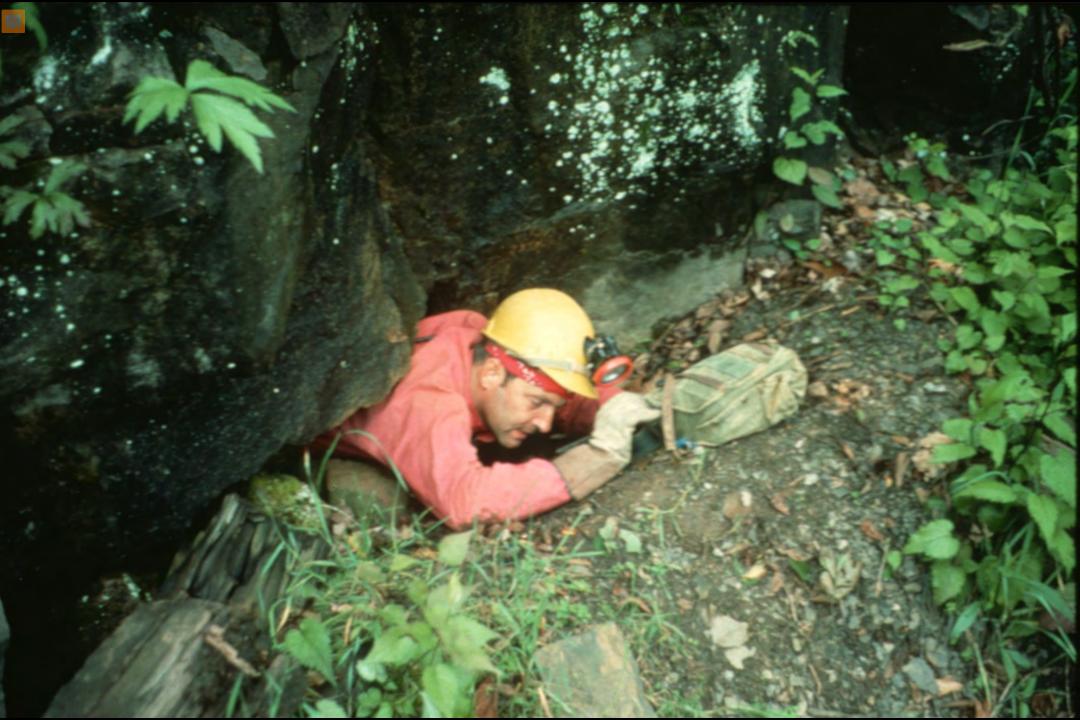

# Locomotive Breath Cave, VA

Paul and Lee Stevens (1990)

S745

68 Slides

2/14/2021

Locomotive Breath Cave

F

F

# Locomotive Breath Cave, VA

By Paul and Lee Stevens

- Original slide program S745
- Slides digitized by David Caudle
- PowerPoint program created by David Socky
- 68 slides, with script in presenter notes
- PowerPoint created 2/14/2021