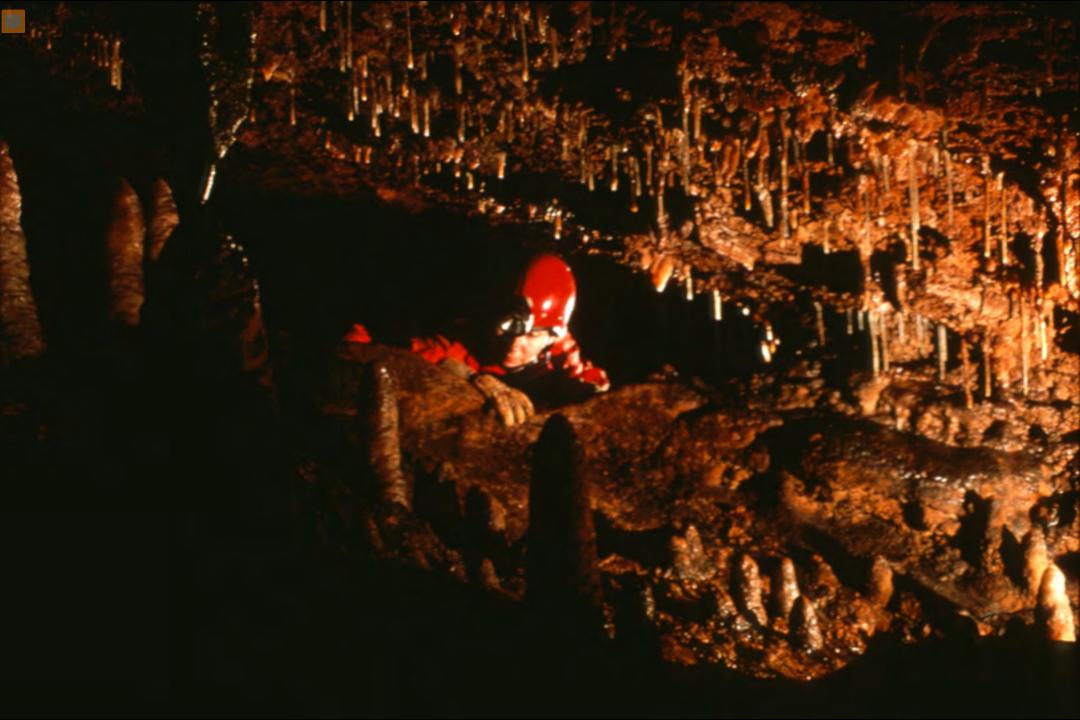

## An NSS Audio-Visual Library Presentation

# Locomotive Breath Cave, VA

Paul and Lee Stevens (1990)

S745

68 Slides

2/14/2021



Locomotive Breath Cave







































































F











F

### **Locomotive Breath Cave**







#### **Locomotive Breath Cave**



















#### **Locomotive Breath Cave**























Written by: Paul Stevens

Photography by: Paul & Lee Stevens

With Contributions by: Tom Spina (Beyond the Mutiny Room)

## An NSS Audio-Visual Library Presentation

# Locomotive Breath Cave, VA

By Paul and Lee Stevens

- Original slide program S745
- Slides digitized by David Caudle
- PowerPoint program created by David Socky
- 68 slides, with script in presenter notes
- PowerPoint created 2/14/2021



National Speleological Society 6001 Pulaski Pike Huntsville, AL 35810-1122 256- 852-1300 nss@caves.org https://caves.org/