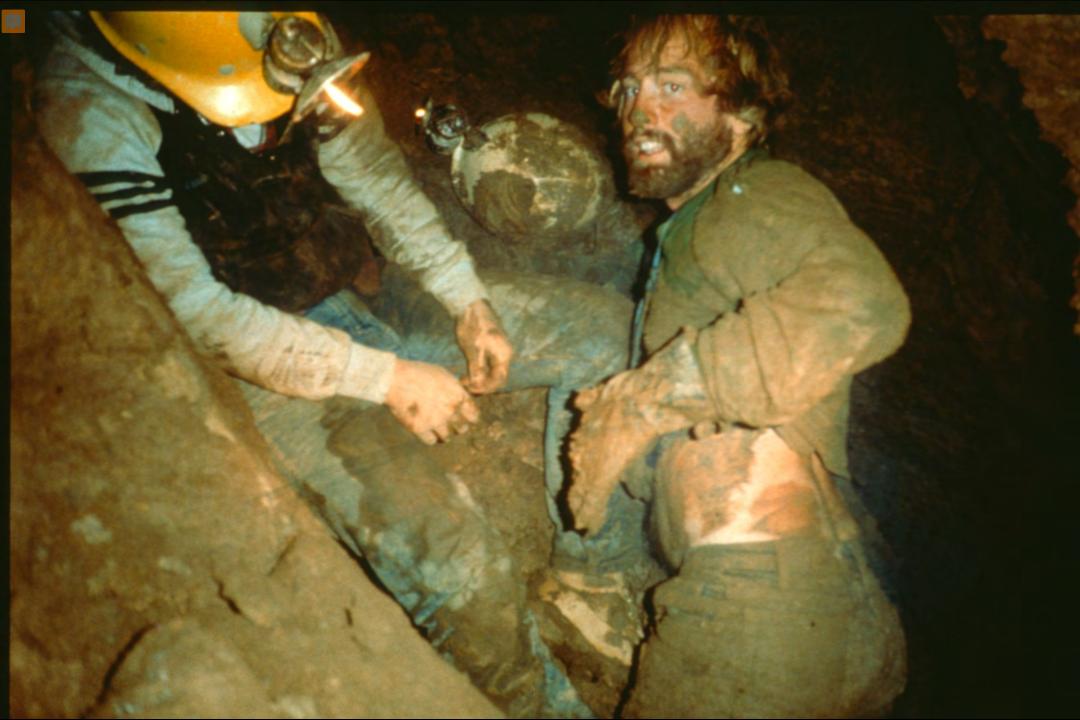

# Locomotive Breath Cave, VA

Paul and Lee Stevens (1990)

S745

68 Slides

2/14/2021

Locomotive Breath Cave

F

F

# Locomotive Breath Cave, VA

By Paul and Lee Stevens

- Original slide program S745
- Slides digitized by David Caudle
- PowerPoint program created by David Socky
- 68 slides, with script in presenter notes
- PowerPoint created 2/14/2021