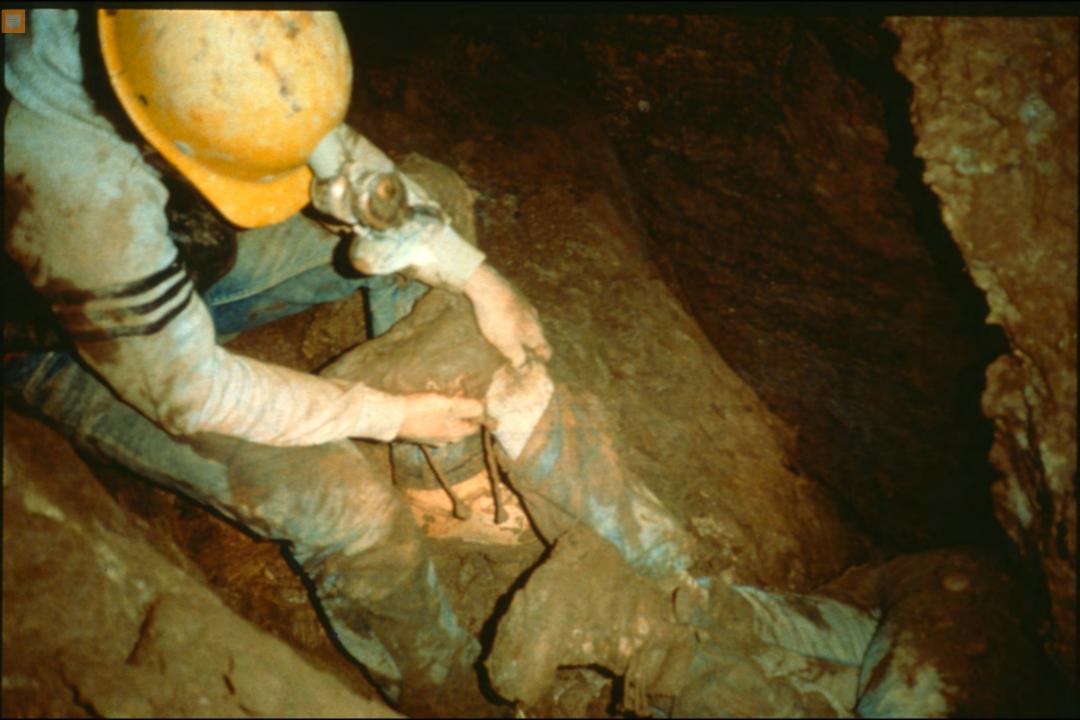

## An NSS Audio-Visual Library Presentation

# Locomotive Breath Cave, VA

Paul and Lee Stevens (1990)

S745

68 Slides

2/14/2021



Locomotive Breath Cave







































































F











F

### **Locomotive Breath Cave**







#### **Locomotive Breath Cave**



















#### **Locomotive Breath Cave**























Written by: Paul Stevens

Photography by: Paul & Lee Stevens

With Contributions by: Tom Spina (Beyond the Mutiny Room)

## An NSS Audio-Visual Library Presentation

# Locomotive Breath Cave, VA

By Paul and Lee Stevens

- Original slide program S745
- Slides digitized by David Caudle
- PowerPoint program created by David Socky
- 68 slides, with script in presenter notes
- PowerPoint created 2/14/2021



National Speleological Society 6001 Pulaski Pike Huntsville, AL 35810-1122 256- 852-1300 nss@caves.org https://caves.org/